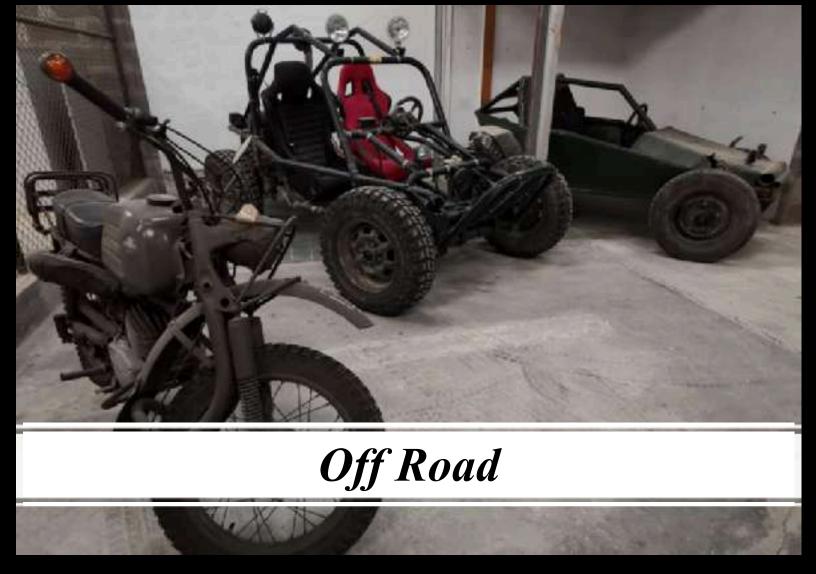

#### Scene Vehicles

Any vehicle you need, if is a car, van, truck, motorbike, boat, helicopter or even a plane, if we don't have it, we know where to get it for you.

Special Operations