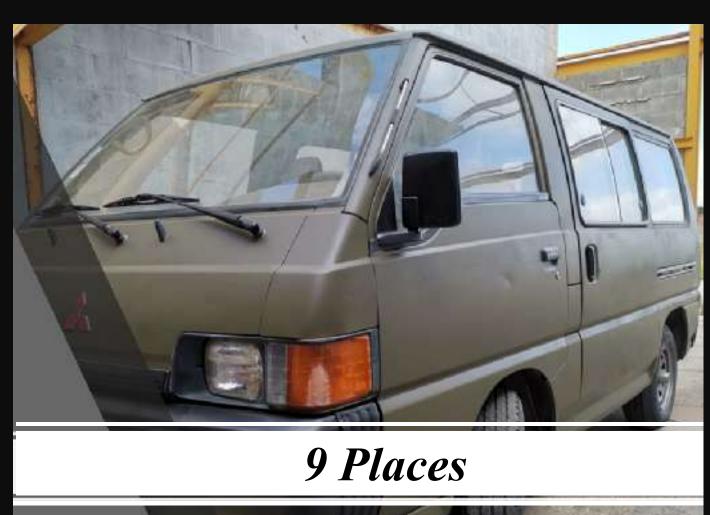

#### Scene Vehicles

Any vehicle you need, if is a car, van, truck, motorbike, boat, helicopter or even a plane, if we don't have it, we know where to get it for you.

Special Operations