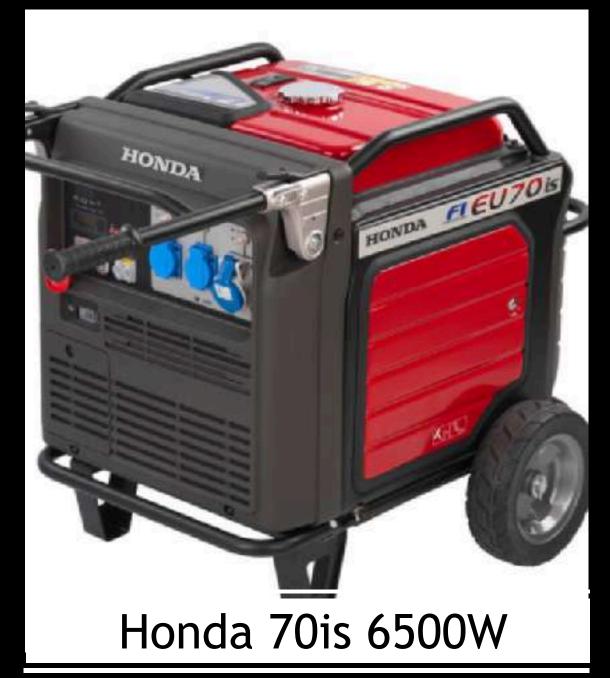

Production/Technical Van

Client Van

Technical/Mechanical 4x4

Recon/Camera 4x4

Disel Silencer Generator 7000W

Honda 20i 2200W

Honda 30i 3000W

Honda 30is 3000W