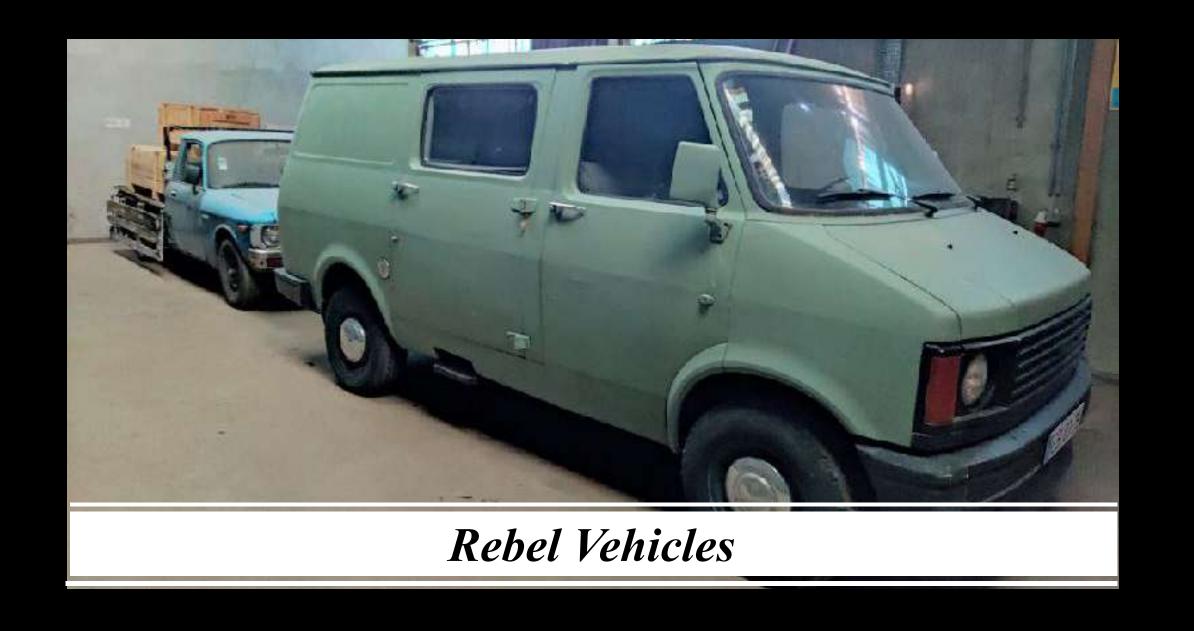

#### Scene Vehicles

Any vehicle you need, if is a car, van, truck, motorbike, boat, helicopter or even a plane, if we don't have it, we know where to get it for you.

Special Operations